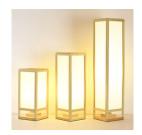

Serial No.: LS002

| Product details |                                                                                                                                   |
|-----------------|-----------------------------------------------------------------------------------------------------------------------------------|
| Colour          | Wood frame, frosted glass                                                                                                         |
| Material        | Wood, Glass, Solar panel                                                                                                          |
| Size            | 20*20*45 cm/20*20*60 cm/20*20*90 cm                                                                                               |
| Packing         | Each pcs with bubble bag in inner carton with 2 pcs foam board, 4 pcs into master carton.                                         |
| Notes           | 1.Built-in light sensor switch enables the lights to turn on at dusk and off at dawn.                                             |
|                 | 2.Excellent solar panel application on the top, environmentally friendly and convenient. You can charge the lantern with the sun. |