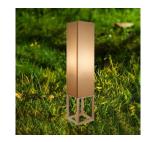

Serial No.: LS003

| Product details |                                                                                                                                   |
|-----------------|-----------------------------------------------------------------------------------------------------------------------------------|
| Colour          | Wood frame,                                                                                                                       |
| Material        | Wood, Fabric, Solar panel                                                                                                         |
| Size            | 21*21*108 cm                                                                                                                      |
| Packing         | Each pcs with bubble bag in inner carton with 2 pcs foam board, 4 pcs into master carton.                                         |
| Notes           | 1.Built-in light sensor switch enables the lights to turn on at dusk and off at dawn.                                             |
|                 | 2.Excellent solar panel application on the top, environmentally friendly and convenient. You can charge the lantern with the sun. |