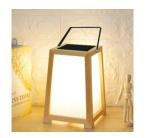

Serial No.: LS004

| Product details |                                                                                                                                   |
|-----------------|-----------------------------------------------------------------------------------------------------------------------------------|
| Colour          | Wood frame, Frosted glass                                                                                                         |
| Material        | Wood, Glass, Solar panel                                                                                                          |
| Size            | 15*15*22 cm                                                                                                                       |
| Packing         | Each pcs with bubble bag in inner carton with 2 pcs foam board, 6 pcs into master carton.                                         |
| Notes           | 1.Built-in light sensor switch enables the light to turn on at dusk and off at dawn.                                              |
|                 | 2.Excellent solar panel application on the top, environmentally friendly and convenient. You can charge the lantern with the sun. |