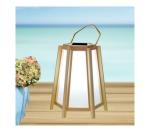

Serial No.: LS005

| Product details |                                                                                                                                   |
|-----------------|-----------------------------------------------------------------------------------------------------------------------------------|
| Colour          | Wood frame, frosted glass                                                                                                         |
| Material        | Wood, Glass, Solar panel                                                                                                          |
| Size            | 28*28*38 cm                                                                                                                       |
| Packing         | Each pcs with bubble bag in inner carton with 2 pcs foam board, 4 pcs into master carton.                                         |
| Notes           | 1.Built-in light sensor switch enables the light to turn on at dusk and off at dawn.                                              |
|                 | 2.Excellent solar panel application on the top, environmentally friendly and convenient. You can charge the lantern with the sun. |