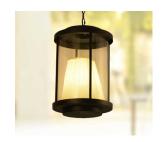

Serial No.: LS006

| Product details |                                                                                                                                   |
|-----------------|-----------------------------------------------------------------------------------------------------------------------------------|
| Colour          | Black frame, transparent glass                                                                                                    |
| Material        | Metal, Glass, Solar panel                                                                                                         |
| Size            | Dia. 30*43 cm                                                                                                                     |
| Packing         | Each pcs with bubble bag in inner carton with 2 pcs foam board, 4 pcs into master carton.                                         |
| Notes           | 1.Built-in light sensor switch enables the light to turn on at dusk and off at dawn.                                              |
|                 | 2.Excellent solar panel application on the top, environmentally friendly and convenient. You can charge the lantern with the sun. |