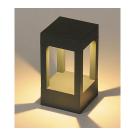

Serial No.: LS007

| Product details |                                                                                                                                   |
|-----------------|-----------------------------------------------------------------------------------------------------------------------------------|
| Colour          | Black frame, transparent glass                                                                                                    |
| Material        | Metal, Solar panel                                                                                                                |
| Size            | 11*11*20 cm/11*11*40 cm/11*11*60 cm                                                                                               |
| Packing         | Each pcs with bubble bag in inner carton with 2 pcs foam board, 6 pcs into master carton.                                         |
| Notes           | 1.Built-in light sensor switch enables the light to turn on at dusk and off at dawn.                                              |
|                 | 2.Excellent solar panel application on the top, environmentally friendly and convenient. You can charge the lantern with the sun. |