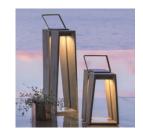

Serial No.: LS008

| Product details |                                                                                                                                   |
|-----------------|-----------------------------------------------------------------------------------------------------------------------------------|
| Colour          | Wood frame, transparent glass                                                                                                     |
| Material        | Wood, Solar panel                                                                                                                 |
| Size            | 23*23*39 cm/23*23*65 cm                                                                                                           |
| Packing         | Each pcs with bubble bag in inner carton with 2 pcs foam board, 4 pcs into master carton.                                         |
| Notes           | 1.Built-in light sensor switch enables the lights to turn on at dusk and off at dawn.                                             |
|                 | 2.Excellent solar panel application on the top, environmentally friendly and convenient. You can charge the lantern with the sun. |