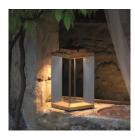

## Serial No.: LS009

| Product details |                                             |
|-----------------|---------------------------------------------|
| Colour          | Wood frame                                  |
| Material        | Wood, Metal, Solar panel                    |
| Size            | 24.5*24.5*36.5 cm/24.5*24.5*45.5            |
|                 | cm/24.5*24.5*65.5 cm                        |
| Packing         | Each pcs with bubble bag in inner carton    |
|                 | with 2 pcs foam board, 4 pcs into master    |
|                 | carton.                                     |
| Notes           | 1. Built-in light sensor switch enables the |
|                 | lights to turn on at dusk and off at dawn.  |
|                 | 2.Excellent solar panel application on the  |
|                 | top, environmentally friendly and           |
|                 | convenient. You can charge the lantern      |
|                 | with the sun.                               |